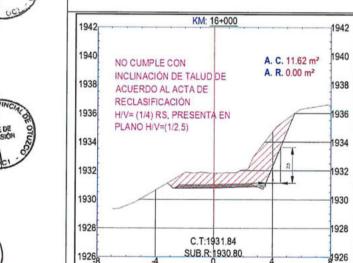

20

Página 61 de 97

La sección del Km 14+140 hasta la sección 14+410, y secciones comprendidas entre 14+490 hasta 14+980 se observa en plano de replanteo que el talud de corte ha sido dibujado con una inclinación de (1/2.5) que incrementa metrado a favor del contratista, debió dibujarse el talud de corte con una inclinación de (1/4) para roca suelta de acuerdo al acta de reclasificación de suelos.

Existen secciones transversales entre la 15+100 hasta la 15+680, y el tramo entre la 15+880 hasta 15+920 en las que se observa en plano de replanteo que el talud de corte ha sido dibujado con una inclinación de (1/2.5) que incrementa metrado a favor del contratista, debió dibujarse el talud de corte con una inclinación de (1/4) para roca suelta de acuerdo al acta de reclasificación de suelos.





Existen secciones transversales entre la 16+000 hasta la 16+040, el tramo entre la 16+110 hasta 16+ 220 y en el tramo entre 16+680 al 16+920 en las que se observa en plano de replanteo que el talud de corte ha sido dibujado con una inclinación de (1/2.5) que incrementa metrado a favor del contratista, debió dibujarse el talud de corte con una inclinación de (1/4) para roca suelta de acuerdo al acta de reclasificación de suelos.

Tramo entre las secciones transversales 16+680 hasta la 16+920, en las que se observa en plano de replanteo; que el talud de corte ha sido dibujado con una inclinación de (1/2.5), lo cual incrementa el metrado a favor del contratista, debió dibujarse el talud de corte con una inclinación de (1/4) para roca suelta de acuerdo al acta de reclasificación de suelos.