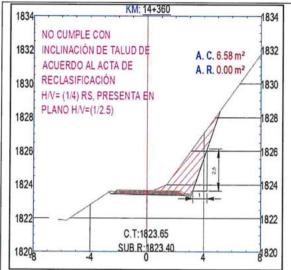

roca fija de acuerdo al acta de reclasificación en concordancia con el terreno.











Entre las secciones transversales de progresiva Km 12+700 hasta Km 13+00, se observa en plano de replanteo que el talud de corte ha sido dibujado con una inclinación de (1/2.5) que incrementa metrado a favor del contratista, debió dibujarse el talud de corte con una inclinación de (1/4) para roca suelta de acuerdo al acta de reclasificación en concordancia con el terreno.



Desde la sección 13+840 hasta la sección 13+940 se observa en plano de replanteo que el talud de corte ha sido dibujado con una inclinación de (1/2.5) que incrementa metrado a favor del contratista, debió dibujarse el talud de corte con una inclinación de (1/4) para roca suelta de acuerdo al acta de reclasificación de suelos.







KM: 15+520

Página 61 de 97

La sección del Km 14+140 hasta la sección 14+410, y secciones comprendidas entre 14+490 hasta 14+980 se observa en plano de replanteo que el talud de corte ha sido dibujado con una inclinación de (1/2.5) que incrementa metrado a favor del contratista, debió dibujarse el talud de corte con una inclinación de (1/4) para roca suelta de acuerdo al acta de reclasificación de suelos.

Existen secciones transversales entre la 15+100 hasta la 15+680, y el tramo entre la 15+880 hasta 15+920 en las que se observa en plano de replanteo que el talud de corte ha sido dibujado con una inclinación de (1/2.5) que incrementa metrado a favor del contratista, debió dibujarse el talud de corte con una inclinación de (1/4) para roca suelta de acuerdo al acta de reclasificación