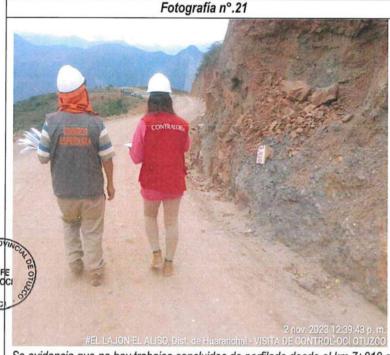

puede observar que aún no se ha relaizado el sellado de juntas en cunetas



Se puede observar que se ha verificado hasta la progresiva km 7+940 con la presencia del supervisor y residente, así mismo se evidencia que desde la progresiva km 7+920 al 7+940 no hay ninguna estructura de cuneta.



Se evidencio que desde la progresiva km 7+840 hasta la progresiva km 7+920 hay paños de cunetas alternados faltando 14 paños para culminar ese tramo.

Control Concurrente a la Municipalidad Distrital de Huaranchal

Ejecución de la Obra: "Rehabilitación De Camino Vecinal - 20.09 Km Chapihual - Huayobamba - El Lajón - El Aliso, Distrito De Huaranchal, Provincia De Otuzco, Departamento La Libertad."

Hito de Control n.º4: "Ejecución Contractual de la obra al 3 de noviembre del 2023"



Página 47 de 97







Se evidencio que desde el km 7+480 hasta la progresiva km 7+520 no hay perfilado completo y tampoco estructura de cuneta.

Fuente: ACTA DE VISITA DE INSPECCIÓN FÍSICA Nº 006-2023-MPO/OCI-SCC-CHA-ALI Elaborado por: Comisión de control.

(...)"



De lo expuesto se tiene que a la fecha le pagaran al contratista la valorización de obra n.º 7 correspondiente al mes de setiembre 2023, generaría que el contratista disponga de recursos a su favor, por trabajos que a la fecha no se han ejecutado, el cual estaría ascendiendo a S/. 10, 373.69 (Diez mil trescientos setenta y tres y 69/100 soles), tal como se detalla:

#### Cuadro n.º 24

| ITEM     | PARTIDA                                             | UND | C.U.   | METRADO<br>VAL. 07 | METRADO VAL.<br>07 - VERIFICADO<br>EN CAMPO | METRADO<br