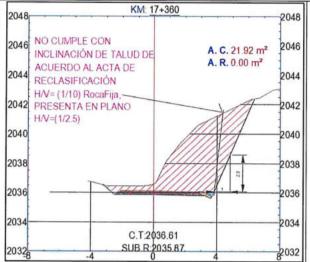

secciones transversales entre la 16+000 hasta la 16+040, el tramo entre la 16+110 hasta 16+ 220 y en el tramo entre 16+680 al 16+920 en las que se observa en plano de replanteo que el talud de corte ha sido dibujado con una inclinación de (1/2.5) que incrementa metrado a favor del contratista, debió dibujarse el talud de corte con una inclinación de (1/4) para roca suelta de acuerdo al acta de reclasificación de suelos.

Tramo entre las secciones transversales 16+680 hasta la 16+920, en las que se observa en plano de replanteo; que el talud de corte ha sido dibujado con una inclinación de (1/2.5), lo cual incrementa el metrado a favor del contratista, debió dibujarse el talud de corte con una inclinación de (1/4) para roca suelta de acuerdo al acta de reclasificación de suelos.













Existen secciones transversales tal como la mostrada Km 17+360, entre el tramo 17+300 hasta 17+440 en las que se ha dibujado un talud de corte con inclinación (1/2.5), debiendo ser (1/10) según acta de reclasificación, esto genera un mayor volumen de corte a favor del contratista.



Existen secciones transversales tal como la mostrada Km 17+860, entre el tramo 17+760 hasta 18+000 en las que se ha dibujado un talud de corte con inclinación (1/2.5), debiendo ser (1/4), esto generaría un mayor volumen de corte a favor del contratista.



En el gráfico se muestra la sección transversal Km18+080 donde se trata de roca fija de acuerdo al acta de reclasificación de suelos y en concordancia con lo observado en obra, pero se puede apreciar que hay un error de dibujo en plano de replanteo con tal