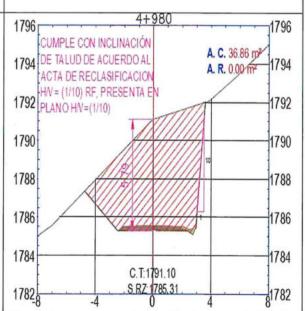

a a nivel de subrasante en regulares condiciones, con viviendas existentes en ambos lados, no es necesario un movimiento de tierras a esas profundidades. De manera similar las secciones 2+640, 2+660, 2+700, 2+720.





En esta sección transversal presenta un ancho de vía existente, reducido a 1.47m, lo dibujado en plano de replanteo no concuerda con la forma real del terreno natural existente.



En esta sección se aprecia que el dibujo en plano de replanteo de la sección transversal no cumple de acuerdo al acta de reclasificación, lo que genera 13.18m2 de área de corte y por lo tanto un mayor volumen de corte a valorizar a favor del contratista.





Se puede apreciar que la sección transversal dibujada en el plano de replanteo, no concuerda con las características de una vía existente.



Se puede apreciar que la sección transversal dibujada en el plano de replanteo, no concuerda con las características de una vía existente.







En esta sección, en la que se puede apreciar que la forma del terreno natural no corresponde a una vía existente.



En esta sección, en la que se puede apreciar que la forma dibujada del terreno natural no corresponde a una vía existente.







El talud de corte cumple en cuanto a inclinación, pero la forma en la que se representa al terreno en la sección transversal del plano de replanteo, no corresponde a la realidad para una vía existente a rehabilitar, entre la sección 6+080 y hasta esta sección 6+100, de manera similar en las secciones 6+120, 6+140, 6+150



El talud de corte cumple en cuanto a inclinación, pero la forma en la que se rep