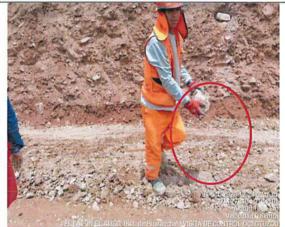

Elaborado por : Comisión auditora

En ese sentido, de las visitas de inspección física realizadas por la Comisión de Control a la ejecución de la Obra, el 31 de octubre de 2023 y 2 de noviembre de 2023, durante el recorrido efectuado a toda la longitud de la vía (progresiva de la 0+00,00 km a la progresiva 20+09,00km), se ha identificado la existencia de frentes de trabajo en la obra; a fin de verificar la participación de los profesionales y técnicos propuestos por parte del Contratista y de la Supervisión de la obra en sus ofertas y gastos generales; constatándose la ausencia de personal técnicos de obra ofertados, para la ejecución de la obra, hecho que se consignó en el Acta de visita de inspección física N° 006 -2023-MPO/OCI-SCC-CHA-AL - suscrita el 2 de noviembre de 2023 (Apéndice N° 1). En el cuadro siguiente se detallará la verificación realizada en relación a la presencia del personal del contratista en obra:

Página 9 de 97

Cuadro n. º11 Verificación en obra del Plantel Profesional y Técnico ofertado por el Contratista

| Ν° | Nombres y Apellidos               | DNI      |                                           |    | Estuvo pres<br>inspección<br>obr | física a la |
|----|-----------------------------------|----------|-------------------------------------------|----|----------------------------------|-------------|
|    |                                   |          |                                           |    | 31/10/20223                      | 2/11/2023   |
| 1  | José Victoriano Vargas Gariza     | 16448429 | Residente de Obra                         | 1* | Si                               | Si          |
| 2  |                                   |          | Ingeniero Asistente de Residente de Obra  | 1* | No                               | No          |
| 3  | Michael Ronny Velásquez Alva      | 45436063 | Especialista en Metrados Y Valorizaciones | 1* | Si                               | Si          |
| 4  | José Ronny Zamora Zavaleta        | 73423365 | Especialista de Suelos y pavimentos       | 1* | Si                               | Si          |
| 5  | Martín Ricardo Valverde Caro      | 18122539 | Especialista SSOMA                        | 1* | Si                               | Si          |
| 6  | Giancarlo Javier Meregildo Quispe | 70484119 | Administrador de obra                     | 1* | Si                               | Si          |
| 7  | Edwin Juan Obeso Rodríguez        | 74814662 | Topógrafo                                 | 1* | Si                               | Si          |
| 8  | Samuel Gonzalo Quispe Espinoza    | 41024427 | Maestro de obra                           | 1* | Si                               | Si          |