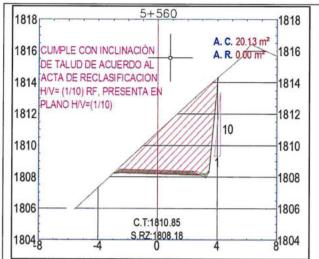

idades. De manera similar las secciones 2+640, 2+660, 2+700, 2+720.





En esta sección transversal presenta un ancho de vía existente, reducido a 1.47m, lo dibujado en plano de replanteo no concuerda con la forma real del terreno natural existente.



En esta sección se aprecia que el dibujo en plano de replanteo de la sección transversal no cumple de acuerdo al acta de reclasificación, lo que genera 13.18m2 de área de corte y por lo tanto un mayor volumen de corte a valorizar a favor del contratista.





Se puede apreciar que la sección transversal dibujada en el plano de replanteo, no concuerda con las características de una vía existente.



Se puede apreciar que la sección transversal dibujada en el plano de replanteo, no concuerda con las características de una vía existente.







En esta sección, en la que se puede apreciar que la forma del terreno natural no corresponde a una vía existente.



En esta sección, en la que se puede apreciar que la forma dibujada del terreno natural no corresponde a una vía existente.







El talud de corte cumple en cuanto a inclinación, pero la forma en la que se representa al terreno en la sección transversal del plano de replanteo, no corresponde a la realidad para una vía existente a rehabilitar, entre la sección 6+080 y hasta esta sección 6+100, de manera similar en las secciones 6+120, 6+140, 6+150



El talud de corte cumple en cuanto a inclinación, pero la forma en la que se representa al terreno en la sección transversal del plano de replanteo, no corresponde a la realidad para una vía existente a rehabilitar.







tra