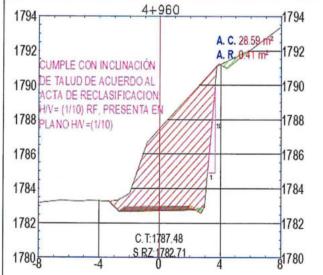

iones: 2+420, 2+440, 2+460, 2+480, 2+490.



Presenta altura de corte de 1.50 m, en este tramo en el poblado de Huayobamba, la vía se encuentra a nivel de subrasante en regulares condiciones, con viviendas existentes en ambos lados, no es necesario un movimiento de tierras a esas profundidades. De manera similar las secciones 2+640, 2+660, 2+700, 2+720.





En esta sección transversal presenta un ancho de vía existente, reducido a 1.47m, lo dibujado en plano de replanteo no concuerda con la forma real del terreno natural existente.



En esta sección se aprecia que el dibujo en plano de replanteo de la sección transversal no cumple de acuerdo al acta de reclasificación, lo que genera 13.18m2 de área de corte y por lo tanto un mayor volumen de corte a valorizar a favor del contratista.





Se puede apreciar que la sección transversal dibujada en el plano de replanteo, no concuerda con las características de una vía existente.



Se puede apreciar que la sección transversal dibujada en el plano de replanteo, no concuerda con las características de una vía existente.







En esta sección, en la que se puede apreciar que la forma del terreno natural no corresponde a una vía existente.



En esta sección, en la que se puede apreciar que la forma dibujada del terreno natural no corresponde a una vía existente.







El talud de corte cumple en cuanto a inclinación, pero la forma en la que se representa al terreno en la sección transversal del plano de replanteo, no corresponde a la realidad para una vía existente a rehabilitar, entre la sección 6+080 y hasta esta sección 6+1