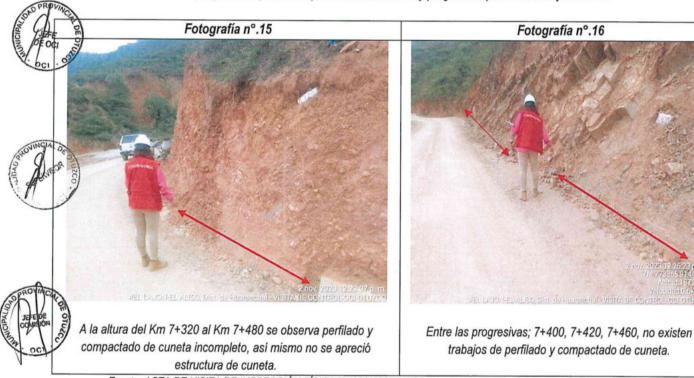

Acta de visita de inspección física N° 006 -2023-MPO/OCI-SCC-CHA-AL - suscrita el 02 de noviembre de 2023 (Apéndice N° 1), tal como se detalla:

"(...)

Dentro del tramo: km 7+320 al 7+940, existen sectores que cuentan con perfilado de cunetas parcialmente ejecutadas y no culminadas, otros donde se ha colmatado de material y existen también zonas donde no se han ejecutado trabajos de corte o excavación para cunetas ni perfilado ni compactado,, pero sin embargo han valorizado las progresivas del km 7+000 al km 7+940 en la valorización n.º 7 correspondiente al mes de setiembre de 2023, por consiguiente se siguió con el recorrido con la presencia del supervisor y residente de obra, donde se evidencio que hay progresivas que no se ejecutaron así como hay progresivas parcialmente ejecutadas.







También se ve sobre las cunetas de concreto pequeños derrumbes provenientes de talud superior debido a las lluvias de hace días atrás y a la estabilización del talud cortado, lo manifestado por el residente de obra.



Fotografía nº.17





Presencia de derrumbes en el interior de cuneta debido a talud inestable.



Se puede observar que aún no se ha relaizado el sellado de juntas en cunetas



Se puede observar que se ha verificado hasta la progresiva km 7+940 con la presencia del supervisor y residente, así mismo se evidencia que desde la progresiva km 7+920 al 7+940 no hay ninguna estructura de cuneta.



Se evidencio que desde la progresiva km 7+840 hasta la progresiva km 7+920 hay paños de cunetas alternados faltando 14 paños para culminar ese tramo.

Control Concurrente a la Mu