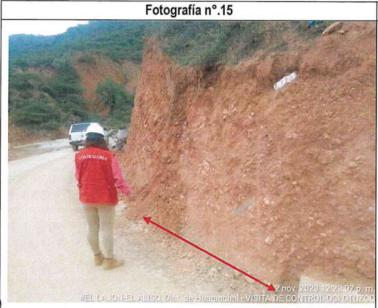

pudo verificar la existencia de trabajos ejecutados de manera parcial correspondiente al perfilado y compactado de cunetas.

Dentro del tramo: km 7+320 al 7+940, existen sectores que cuentan con perfilado de cunetas parcialmente ejecutadas y no culminadas, otros donde se ha colmatado de material y existen también zonas donde no se han ejecutado trabajos de corte o excavación para cunetas ni perfilado ni compactado,, pero sin embargo han valorizado las progresivas del km 7+000 al km 7+940 en la valorización n.º 7 correspondiente al mes de setiembre de 2023, por consiguiente se siguió con el recorrido con la presencia del supervisor y residente de obra, donde se evidencio que hay progresivas que no se ejecutaron así como hay progresivas parcialmente ejecutadas.



Je fe of Conision 7086425



A la altura del Km 7+320 al Km 7+480 se observa perfilado y compactado de cuneta incompleto, así mismo no se aprecio estructura de cuneta.

2 nov 2023 12.5 23 p. m. 17M 773865 91 4024 Abstud 1872 4m Velocided 6 Mark # 4 10 (LEF AU(S) Pist de Buganierial - VISITA DE CONTROL celei 071 1770

Entre las progresivas; 7+400, 7+420, 7+460, no existen trabajos de perfilado y compactado de cuneta.

También se ve sobre las cunetas de concreto pequeños derrumbes provenientes de talud superior debido a las lluvias de hace días atrás y a la estabilización del talud cortado, lo manifestado por el residente de obra.



Presencia de derrumbes en el interior de cuneta debido a talud inestable.



Se puede observar que aún no se ha relaizado el sellado de juntas en cunetas





1 It cle Gmision of Foresign