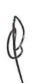

fundidades. De manera similar las secciones 2+640, 2+660, 2+700, 2+720.





En esta sección transversal presenta un ancho de vía existente, reducido a 1.47m, lo dibujado en plano de replanteo no concuerda con la forma real del terreno natural existente.



En esta sección se aprecia que el dibujo en plano de replanteo de la sección transversal no cumple de acuerdo al acta de reclasificación, lo que genera 13.18m2 de área de corte y por lo tanto un mayor volumen de corte a valorizar a favor del contratista.





Se puede apreciar que la sección transversal dibujada en el plano de replanteo, no concuerda con las características de una vía existente.



Se puede apreciar que la sección transversal dibujada en el plano de replanteo, no concuerda con las características de una vía existente.







En esta sección, en la que se puede apreciar que la forma del terreno natural no corresponde a una vía existente.



En esta sección, en la que se puede apreciar que la forma dibujada del terreno natural no corresponde a una vía existente.







El talud de corte cumple en cuanto a inclinación, pero la forma en la que se representa al terreno en la sección transversal del plano de replanteo, no corresponde a la realidad para una vía existente a rehabilitar, entre la sección 6+080 y hasta esta sección 6+100, de manera similar en las secciones 6+120, 6+140, 6+150



El talud de corte cumple en cuanto a inclinación, pero la forma en la que se representa al terreno en la sección transversal del plano de replanteo, no corresponde a la realidad para una vía existente a rehabilitar.