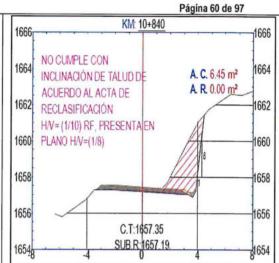

Cuadro n.º 12 Verificación en obra del Plantel Profesional y Técnico Ofertado por la Supervisión

| N° | Nombres y Apellidos           | DNI      | Cargo                              | Cantidad | Estuvo pres<br>visita de in<br>física a | spección  |
|----|-------------------------------|----------|------------------------------------|----------|-----------------------------------------|-----------|
|    |                               |          |                                    |          | 31/10/20223                             | 2/11/2023 |
| 1  | Luis Alberto Otiniano Roldán  | 32904723 | Jefe de Supervisión                | 1*       | Si                                      | Si        |
| 2  | Aldo Zambrano Meléndez        | 40923353 | Asistente de Supervisión           | 1*       | Si                                      | Si        |
| 3  | Edin David Valverde Gutiérrez | 77207689 | Especialista en mecánica de suelos | 1**      | Si                                      | Si        |
| 4  |                               |          | Topógrafo Cadista Inc. Equipo.     | 1*       | No                                      | No        |

<sup>(\*)</sup> Incidencia de participación al 100% en obra (\*\*) Incidencia de participación al 25% en obra

Fuente: Acta de visita de inspección física N°006 -2023-MPO/OCI-SCC-CHA-AL-suscrita el 02 de noviembre de 2023.