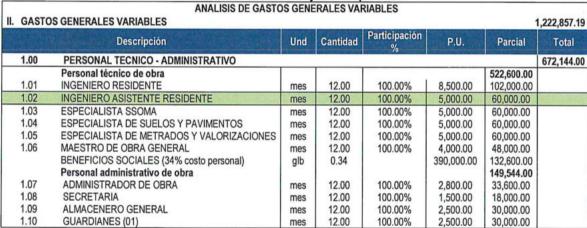

## Cuadro n.º 9 Gastos Generales Fijos de Supervisión

DESAGREGADO DE GASTOS DE SUPERVISIÓN

REHABILITACIÓN DE CAMINO VECINAL - 20.09 KM CHAPIHUAL - HUAYOBAMBA - EL LAJON - EL ALISO,

DISTRITO DE HUARANCHAL, PROVINCIA DE OTUZCO, DEPARTAMENTO LA LIBERTAD

V. REFERENCIAL S/. 16,898,342.29
GASTOS SUPERV. S/. 506,950.27
I.- DESAGREGADO DE GASTOS DE SUPERVISION

PROYECTO

PLAZO DE EJECUCION DE OBRA 12.00 MESES

01) GASTOS DE SUPERVISION FIJOS

| ÍTEM     | DESCRIPCIÓN                         | LIND | CANT  | IDAD | INCIDENCIA | COSTO    | DADOIAL    |
|----------|-------------------------------------|------|-------|------|------------|----------|------------|
| IIEM     | DESCRIPCION                         | UND  | DESCR | UND  | INCIDENCIA | UNITARIO | PARCIAL    |
| 01.01    | PERSONAL PROFESIONAL                |      |       |      |            |          |            |
| 01.01.01 | Ingeniero Jefe de Supervisión       | mes  | 12.00 | 1.00 | 1.00       | 8,500.00 | 102,000.00 |
| 01.01.02 | Ingeniero Asistente de Supervisión  | mes  | 12.00 | 1.00 | 1.00       | 5,000.00 | 60,000.00  |
| 01.01.04 | Especialista en Suelos y Pavimentos | mes  | 12.00 | 1.00 | 0.25       | 5,000.00 | 15,000.00  |
| 01.01.05 | Topografo Cadista inc. Equipo       | mes  | 12.00 | 1.00 | 1.00       | 3,000.00 | 36,000.00  |

Fuente : Expediente técnico aprobado mediante resolución de alcaldía n.º 85-2022-MDH el 20 de mayo del 2022.

Elaborado por : Comisión auditora

Fuente : Expediente técnico aprobado mediante resolución de alcaldía n.º 85-2022-MDH el 20 de mayo del 2022.