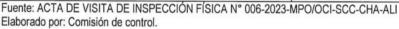

cta de visita de inspección física N° 006 -2023-MPO/OCI-SCC-CHA-AL - suscrita el 02 de noviembre de 2023 (Apéndice N° 1), tal como se detalla:

"(...)

Dentro del tramo: km 7+320 al 7+940, existen sectores que cuentan con perfilado de cunetas parcialmente ejecutadas y no culminadas, otros donde se ha colmatado de material y existen también zonas donde no se han ejecutado trabajos de corte o excavación para cunetas ni perfilado ni compactado,, pero sin embargo han valorizado las progresivas del km 7+000 al km 7+940 en la valorización n.º 7 correspondiente al mes de setiembre de 2023, por consiguiente se siguió con el recorrido con la presencia del supervisor y residente de obra, donde se evidencio que hay progresivas que no se ejecutaron así como hay progresivas parcialmente ejecutadas.







También se ve sobre las cunetas de concreto pequeños derrumbes provenientes de talud superior debido a las lluvias de hace días atrás y a la estabilización del talud cortado, lo manifestado por el residente de obra.



Fotografía nº.17





Presencia de derrumbes en el interior de cuneta debido a talud inestable.



Se puede observar que aún no se ha relaizado el sellado de juntas en cunetas



Se puede observar que se ha verificado hasta la progresiva km 7+940 con la presencia del supervisor y residente, así mismo se evidencia que desde la progresiva km 7+920 al 7+940 no hay ninguna estructura de cuneta.



Se evidencio que desde la progresiva km 7+840 hasta la progresiva km 7+920 hay paños de cunetas alternados faltando 14 paños para culminar ese tramo.

Control Concurrente a la Muni