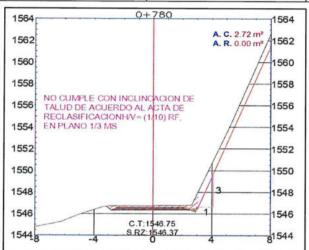

s cuyo talud de corte que no concuerdan con el tipo de material reclasificado, existen alturas de corte innecesarios, secciones transversales en planos de replanteo con formas de terreno natural con un relieve distinto al terreno real.

Control Concurrente a la Municipalidad Distrital de Huaranchal

Ejecución de la Obra: "Rehabilitación De Camino Vecinal - 20.09 Km Chapihual - Huayobamba - El Lajón - El Aliso, Distrito De Huaranchal, Provincia De Otuzco, Departamento La Libertad."

Hito de Control n.º4: "Ejecución Contractual de la obra al 3 de noviembre del 2023"



Página 55 de 97

## Cuadro n.º 25 SECCIONES TRANSVERSALES CON ERRORES

LEYENDA:

TIPOS DE SUELO: MS=MATERIAL SUELTO, RS= ROCA SUELTA y RF= ROCA FIJA ( RELACIÓN HORIZONTAL : VERTICAL)= (1/n), donde n depende del tipo de suelo



De acuerdo al acta de reclasificación de suelos considera roca fija, pero en plano de replanteo la inclinación de talud es para material suelto, lo cual generó una mayor área de corte y por lo tanto mayores volúmenes de corte.



Presenta altura de corte que bordea los 2m, en este tramo la vía, se encuentra a nivel de subrasante en buenas condiciones y con pendientes adecuadas como para realizar movimiento de tierras que implique realizar cortes de terreno a esas profundidades









Presenta altura de corte que bordea los 2.50m, en estos tramos la vía, se encuentra a nivel de subrasante regulares condiciones y con pendientes adecuadas como para realizar un movimiento de tierras que implique realizar cortes de terreno a esas profundidades.



Presenta altura de corte en promedio que bo