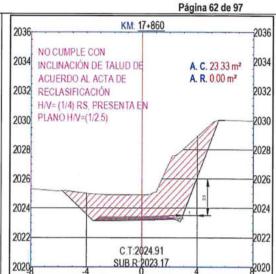

tratista, debió dibujarse el talud de corte con una inclinación de (1/4) para roca suelta de acuerdo al acta de reclasificación de suelos.

Tramo entre las secciones transversales 16+680 hasta la 16+920, en las que se observa en plano de replanteo; que el talud de corte ha sido dibujado con una inclinación de (1/2.5), lo cual incrementa el metrado a favor del contratista, debió dibujarse el talud de corte con una inclinación de (1/4) para roca suelta de acuerdo al acta de reclasificación de suelos.













Existen secciones transversales tal como la mostrada Km 17+360, entre el tramo 17+300 hasta 17+440 en las que se ha dibujado un talud de corte con inclinación (1/2.5), debiendo ser (1/10) según acta de reclasificación, esto genera un mayor volumen de corte a favor del contratista.



Existen secciones transversales tal como la mostrada Km 17+860, entre el tramo 17+760 hasta 18+000 en las que se ha dibujado un talud de corte con inclinación (1/2.5), debiendo ser (1/4), esto generaría un mayor volumen de corte a favor del contratista.



En el gráfico se muestra la sección transversal Km18+080 donde se trata de roca fija de acuerdo al acta de reclasificación de suelos y en concordancia con lo observado en obra, pero se puede apreciar que hay un error de dibujo en plano de replanteo con talud de corte inclinado (1/2.5), esto genera mayores valores de metrado a favor del contratista. Esto ocurre dentro del tramo entre las progresivas 18+020 hasta 18+120. Y en el tramo 18+340 hasta 18+500.



Entre el Km 19+00 hasta el Km 20+074.53, también se advierte errores en planos d