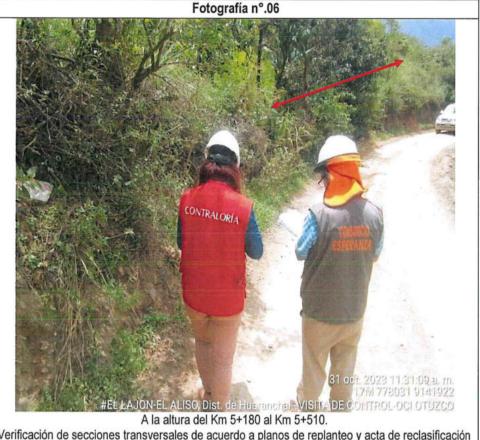

Elaborado por : Comisión auditora

En ese sentido, de las visitas de inspección física realizadas por la Comisión de Control a la ejecución de la Obra, el 31 de octubre de 2023 y 2 de noviembre de 2023, durante el recorrido efectuado a toda la longitud de la vía (progresiva de la 0+00,00 km a la progresiva 20+09,00km), se ha identificado la existencia de frentes de trabajo en la obra; a fin de verificar la participación de los profesionales y técnicos propuestos por parte del Contratista y de la Supervisión de la obra en sus ofertas y gastos generales; constatándose la ausencia de personal técnicos de obra ofertados, para la ejecución de la obra, hecho que se consignó en el Acta de visita de inspección física N° 006 -2023-MPO/OCI-SCC-CHA-AL - suscrita el 2 de noviembre de 2023 (Apéndice N° 1). En el cuadro siguiente se detallará la verificación realizada en relación a la presencia del personal del contratista en obra: