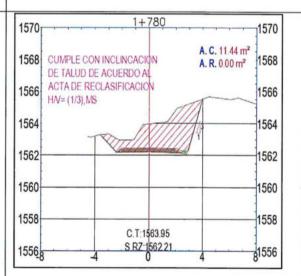

)= (1/n), donde n depende del tipo de suelo



De acuerdo al acta de reclasificación de suelos considera roca fija, pero en plano de replanteo la inclinación de talud es para material suelto, lo cual generó una mayor área de corte y por lo tanto mayores volúmenes de corte.



Presenta altura de corte que bordea los 2m, en este tramo la vía, se encuentra a nivel de subrasante en buenas condiciones y con pendientes adecuadas como para realizar movimiento de tierras que implique realizar cortes de terreno a esas profundidades









Presenta altura de corte que bordea los 2.50m, en estos tramos la vía, se encuentra a nivel de subrasante regulares condiciones y con pendientes adecuadas como para realizar un movimiento de tierras que implique realizar cortes de terreno a esas profundidades.



Presenta altura de corte en promedio que bordea los 2.20m, en estos tramos la vía, se encuentra a nivel de subrasante regulares condiciones y con pendientes adecuadas como para realizar un movimiento de tierras que implique realizar cortes de terreno a esas profundidades. La forma del terreno dibujado en plano difiere a lo real. De manera similar la sección 1+800.





Presenta altura de corte en promedio que superan los 2.00 m, en estos tramos la vía, se encuentra a nivel de subrasante regulares condiciones y con pendientes adecuadas como para realizar un movimiento de tierras que implique realizar cortes de terreno a esas profundidades. De manera similar la sección 1+900.



Presenta altura de corte de 2.00 m, en estos tramos la vía, se encuentra a nivel de subrasante en regulares cond