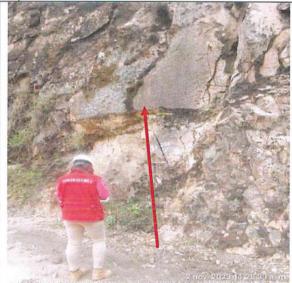

n realmente ejecutada y lo considerado en planos de replanteo; sea a favor del contratista.

La comision de control en presencia del Ing. residente de Obra y el Ing. Supervisor de obra constataron la existencia de incompatibilidades en cuanto al dibujo de taludes de corte considerados en los planos de replanteo los cuales no concuerdan con el tipo de material consignado en el acta de reclasificación de material; al respecto el ing. supervisor manifestó que dicha reclasificación la efectuaron antes de que el asuma sus funciones.







A la altura del Km 18+040 al Km 18+090, se efectúa la verificación de tipo de material, siendo roca fija, lo cual es congruente con el acta de reclasificación, pero el talud dibujado en planos de replanteo no corresponde para corte en roca

Fotografía nº.14



Verificando en la progresiva Km 18+050, la presencia de material rocoso en talud.

Fuente: ACTA DE VISITA DE INSPECCIÓN FÍSICA Nº 006-2023-MPO/OCI-SCC-CHA-ALI Elaborado por: Comisión de control.



(...)"

A continuación se presenta una lista de algunas secciones transversales de planos de replanteo, que presentan errores; dentro de ellos; hay secciones cuyo talud de corte que no concuerdan con el tipo de material reclasificado, existen alturas de corte innecesarios, secciones transversales en planos de replanteo con formas de terreno natural con un relieve distinto al terreno real.

Control Concurrente a la Municipalidad Distrital de Huaranchal

Ejecución de la Obra: "Rehabilitación De Camino Vecinal - 20.09 Km Chapihual - Huayobamba - El Lajón - El Aliso, Distrito De Huaranchal, Provin