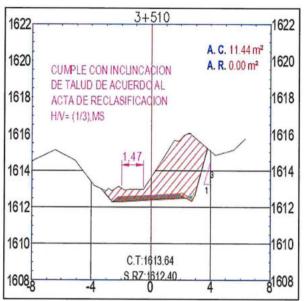

regulares condiciones como para realizar un movimiento de tierras que implique realizar cortes de terreno a esas profundidades. De manera similar la sección 2+090, 2+100 y 2+120.









Presenta altura de corte de 2.08 m, en estos tramos la vía, se encuentra a nivel de subrasante en regulares condiciones como para realizar un movimiento de tierras que implique realizar cortes de terreno a esas profundidades. De manera similar las secciones: 2+420, 2+440, 2+460, 2+480, 2+490.



Presenta altura de corte de 1.50 m, en este tramo en el poblado de Huayobamba, la vía se encuentra a nivel de subrasante en regulares condiciones, con viviendas existentes en ambos lados, no es necesario un movimiento de tierras a esas profundidades. De manera similar las secciones 2+640, 2+660, 2+700, 2+720.





En esta sección transversal presenta un ancho de vía existente, reducido a 1.47m, lo dibujado en plano de replanteo no concuerda con la forma real del terreno natural existente.



En esta sección se aprecia que el dibujo en plano de replanteo de la sección transversal no cumple de acuerdo al acta de reclasificación, lo que genera 13.18m2 de área de corte y por lo tanto un mayor volumen de corte a valorizar a favor del contratista.





Se puede apreciar que la sección transversal dibujada en el plano de replanteo, no concuerda con las características de una vía existente.



Se puede apreciar que la sección transversal dibujada en el plano de replanteo, no concuerda con las características de una vía existente.







En esta sección, en la que se puede apreciar que la forma del terreno