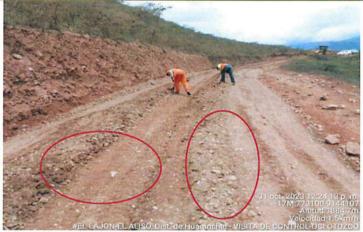

Elaborado por : Comisión auditora

En ese sentido, de las visitas de inspección física realizadas por la Comisión de Control a la ejecución de la Obra, el 31 de octubre de 2023 y 2 de noviembre de 2023, durante el recorrido efectuado a toda la longitud de la vía (progresiva de la 0+00,00 km a la progresiva 20+09,00km), se ha identificado la existencia de frentes de trabajo en la obra; a fin de verificar la participación de los profesionales y técnicos propuestos por parte del Contratista y de la Supervisión de la obra en sus ofertas y gastos generales; constatándose la ausencia de personal técnicos de obra ofertados, para la ejecución de la obra, hecho que se consignó en el Acta de visita de inspección física N° 006 -2023-MPO/OCI-SCC-CHA-AL - suscrita el 2 de noviembre de 2023 (Apéndice N° 1). En el cuadro siguiente se detallará la verificación realizada en relación a la presencia del personal del contratista en obra:

Página 9 de 97

Cuadro n. º11 Verificación en obra del Plantel Profesional y Técnico ofertado por el Contratista

| Ν° | Nombres y Apellidos               | DNI      |                                           |    | Estuvo pres<br>inspección<br>obr | física a la |
|----|-----------------------------------|----------|-------------------------------------------|----|----------------------------------|-------------|
|    |                                   |          |                                           |    | 31/10/20223                      | 2/11/2023   |
| 1  | José Victoriano Vargas Gariza     | 16448429 | Residente de Obra                         | 1* | Si                               | Si          |
| 2  |                                   |          | Ingeniero Asistente de Residente de Obra  | 1* | No                               | No          |
| 3  | Michael Ronny Velásquez Alva      | 45436063 | Especialista en Metrados Y Valorizaciones | 1* | Si                               | Si          |
| 4  | José Ronny Zamora Zavaleta        | 73423365 | Especialista de Suelos y pavimentos       | 1* | Si                               | Si          |
| 5  | Martín Ricardo Valverde Caro      | 18122539 | Especialista SSOMA                        | 1* | Si                               | Si          |
| 6  | Giancarlo Javier Meregildo Quispe | 70484119 | Administrador de obra                     | 1* | Si                               | Si          |
| 7  | Edwin Juan Obeso Rodríguez        | 74814662 | Topógrafo                                 | 1* | Si                               | Si          |
| 8  | Samuel Gonzalo Quispe Espinoza    | 41024427 | Maestro de obra                           | 1* | Si                               | Si          |