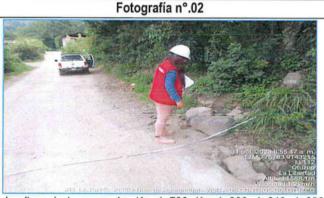

ción de H:V (1:3). Este hecho debido a la diferencia de secciones puede generar que se valoricen metrados de acuerdo a planos de replanteo. cuyo error o diferencia incrementa el metrado, sobre lo realmente ejecutado.









Aprobado mediante notificación, notificada al contratista y supervisor el 16 de junio 2023.



Página 52 de 97



reclasificación de suelos.

Fuente: ACTA DE VISITA DE INSPECCIÓN FÍSICA Nº 006-2023-MPO/OCI-SCC-CHA-ALI Elaborado por: Comisión de control.



De manera similar se muestran los planos de algunas secciones transversales que aunque cumplen la inclinacion de talud de acuerdo al material de acta de reclasificación de material, pero in situ es incompatible con la forma del terreno en la vía, tal es el caso de la seccion Km 1+930 y 1+940 de plano de replanteo.



A la altura de la progresiva Km 1+780, Km 1+800, 1+810, 1+820, 1+880, 1+900; se observan secciones incompatibles entre el terreno situ y las secciones transversales de planos de replanteo. Presentando en dichos planos alturas de corte de 2m de altura.



Control Concurrente a la Municipalidad Distrital de Huaranchal

Fotografía n°.03

Se verifica también que en el tramo comprendido entre el Km 01+800 al Km 01+900 no requiere cortes en los laterales ya que existe el ancho suficiente en la calzada, incluida la cuneta. Tramos en los que en planos de replanteo figuran alturas de corte no compatibles respecto a lo realmente observado en terreno.



Ejecución de la Obra: "Rehabilitación De Camino Vecinal - 20.09 Km Chapihual - Huayobamba - El Lajón - El Aliso, Distrito De Huaranchal, Provincia