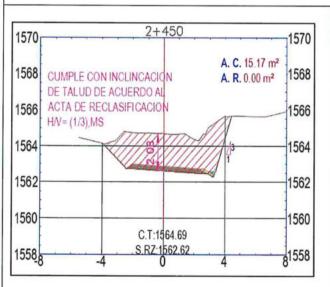

o para realizar un movimiento de tierras que implique realizar cortes de terreno a esas profundidades. La forma del terreno dibujado en plano difiere a lo real. De manera similar la sección 1+800.





Presenta altura de corte en promedio que superan los 2.00 m, en estos tramos la vía, se encuentra a nivel de subrasante regulares condiciones y con pendientes adecuadas como para realizar un movimiento de tierras que implique realizar cortes de terreno a esas profundidades. De manera similar la sección 1+900.



Presenta altura de corte de 2.00 m, en estos tramos la vía, se encuentra a nivel de subrasante en regulares condiciones como para realizar un movimiento de tierras que implique realizar cortes de terreno a esas profundidades. De manera similar la sección 2+090, 2+100 y 2+120.









Presenta altura de corte de 2.08 m, en estos tramos la vía, se encuentra a nivel de subrasante en regulares condiciones como para realizar un movimiento de tierras que implique realizar cortes de terreno a esas profundidades. De manera similar las secciones: 2+420, 2+440, 2+460, 2+480, 2+490.



Presenta altura de corte de 1.50 m, en este tramo en el poblado de Huayobamba, la vía se encuentra a nivel de subrasante en regulares condiciones, con viviendas existentes en ambos lados, no es necesario un movimiento de tierras a esas profundidades. De manera similar las secciones 2+640, 2+660, 2+700, 2+720.





En esta sección transversal presenta un ancho de vía existente, reducido a 1.47m, lo dibujado en plano de replanteo no concuerda con la forma real del terreno natural existente.



En e