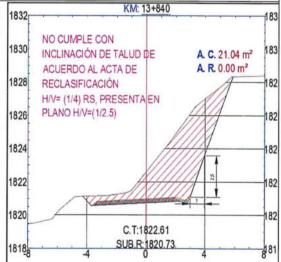

ficación en concordancia con el terreno.



Entre las secciones transversales de progresiva Km 10+800 hasta Km 10+880, se observa en plano de replanteo que el talud de corte ha sido dibujado con una inclinación de (1/8) incrementa metrado a favor del contratista, debió dibujarse el talud de corte con una inclinación de (1/10) para roca fija de acuerdo al acta de reclasificación en concordancia con el terreno.











Entre las secciones transversales de progresiva Km 12+700 hasta Km 13+00, se observa en plano de replanteo que el talud de corte ha sido dibujado con una inclinación de (1/2.5) que incrementa metrado a favor del contratista, debió dibujarse el talud de corte con una inclinación de (1/4) para roca suelta de acuerdo al acta de reclasificación en concordancia con el terreno.



Desde la sección 13+840 hasta la sección 13+940 se observa en plano de replanteo que el talud de corte ha sido dibujado con una inclinación de (1/2.5) que incrementa metrado a favor del contratista, debió dibujarse el talud de corte con una inclinación de (1/4) para roca suelta de acuerdo al acta de reclasificación de suelos.







KM: 15+520

Página 61 de 97

La sección del Km 14+140 hasta la sección 14+410, y secciones comprendidas entre 14+490 hasta 14+980 se observa en plano de replanteo que el talud de corte ha sido dibujado con una inclinación de (1/2.5) que incrementa metrado a favor del contratista, debió dibujarse el talud de corte con una inclinación de (1/4) para roca suelta de acuerdo al acta de reclasificación de suelos.

Existen secciones transversales entre la 15+100 hast