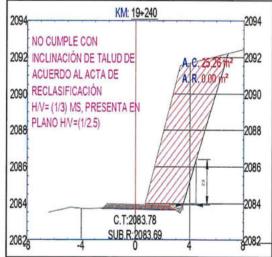

reclasificación, esto genera un mayor volumen de corte a favor del contratista.



Existen secciones transversales tal como la mostrada Km 17+860, entre el tramo 17+760 hasta 18+000 en las que se ha dibujado un talud de corte con inclinación (1/2.5), debiendo ser (1/4), esto generaría un mayor volumen de corte a favor del contratista.



En el gráfico se muestra la sección transversal Km18+080 donde se trata de roca fija de acuerdo al acta de reclasificación de suelos y en concordancia con lo observado en obra, pero se puede apreciar que hay un error de dibujo en plano de replanteo con talud de corte inclinado (1/2.5), esto genera mayores valores de metrado a favor del contratista. Esto ocurre dentro del tramo entre las progresivas 18+020 hasta 18+120. Y en el tramo 18+340 hasta 18+500.



Entre el Km 19+00 hasta el Km 20+074.53, también se advierte errores en planos de replanteo en las que se ha dibujado el talud de corte con una inclinación (1/2.5), debiendo ser (1/3) de acuerdo con el acta de reclasificación de suelos.



Fuente: Planos de Replanteo.

Elaborado por: Comisión de control. (inspección en obra



Página 63 de 97

Respecto de los hechos expuestos, es necesario hacer mención a lo establecido en la normativa aplicable; la cual señala lo siguiente:

✓ Decreto Supremo n.º 148-2019-PCM, Reglamento del Procedimiento de Contratación Pública Especial para la Reconstrucción con Cambios, publicado el 22 agosto 2019. y sus modificatorias:

#### Artículo 79.- Inspector o supervisor de obra

79.1 Durante la ejecución de la obra, debe contarse, de modo permanente y direct