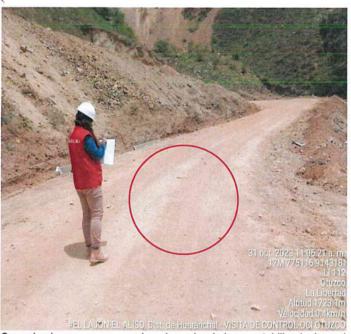

Elaborado por : Comisión auditora

En ese sentido, de las visitas de inspección física realizadas por la Comisión de Control a la ejecución de la Obra, el 31 de octubre de 2023 y 2 de noviembre de 2023, durante el recorrido efectuado a toda la longitud de la vía (progresiva de la 0+00,00 km a la progresiva 20+09,00km), se ha identificado la existencia de frentes de trabajo en la obra; a fin de verificar la participación de los profesionales y técnicos propuestos por parte del Contratista y de la Supervisión de la obra en sus ofertas y gastos generales; constatándose la ausencia de personal técnicos de obra ofertados, para la ejecución de la obra, hecho que se consignó en el Acta de visita de inspección física N° 006 -2023-MPO/OCI-SCC-CHA-AL - suscrita el 2 de noviembre de 2023 (Apéndice N° 1). En el cuadro siguiente se detallará la verificación realizada en relación a la presencia del personal del contratista en obra: