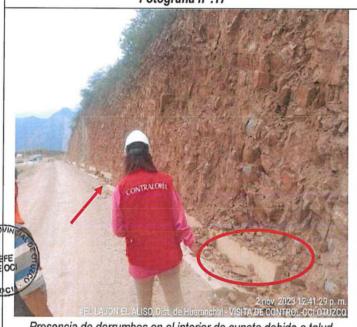

parcialmente ejecutadas y no culminadas, otros donde se ha colmatado de material y existen también zonas donde no se han ejecutado trabajos de corte o excavación para cunetas ni perfilado ni compactado,, pero sin embargo han valorizado las progresivas del km 7+000 al km 7+940 en la valorización n.º 7 correspondiente al mes de setiembre de 2023, por consiguiente se siguió con el recorrido con la presencia del supervisor y residente de obra, donde se evidencio que hay progresivas que no se ejecutaron así como hay progresivas parcialmente ejecutadas.







También se ve sobre las cunetas de concreto pequeños derrumbes provenientes de talud superior debido a las lluvias de hace días atrás y a la estabilización del talud cortado, lo manifestado por el residente de obra.



Fotografía nº.17





Presencia de derrumbes en el interior de cuneta debido a talud inestable.



Se puede observar que aún no se ha relaizado el sellado de juntas en cunetas



Se puede observar que se ha verificado hasta la progresiva km 7+940 con la presencia del supervisor y residente, así mismo se evidencia que desde la progresiva km 7+920 al 7+940 no hay ninguna estructura de cuneta.



Se evidencio que desde la progresiva km 7+840 hasta la progresiva km 7+920 hay paños de cunetas alternados faltando 14 paños para culminar ese tramo.

Control Concurrente a la Municipalidad Distrital de Huaranchal

Ejecución de la Obra: "Rehabilitación De Camino Vecinal - 20.09 Km Chapihual - Huayobamba - El Lajón - El Aliso, Distrito De Huaranchal, Provincia De Otuzco, Departamento La Libertad."

Hito de Control n.º4: