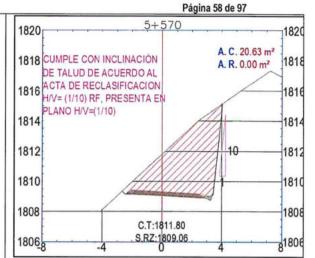

o de vía existente, reducido a 1.47m, lo dibujado en plano de replanteo no concuerda con la forma real del terreno natural existente.



En esta sección se aprecia que el dibujo en plano de replanteo de la sección transversal no cumple de acuerdo al acta de reclasificación, lo que genera 13.18m2 de área de corte y por lo tanto un mayor volumen de corte a valorizar a favor del contratista.





Se puede apreciar que la sección transversal dibujada en el plano de replanteo, no concuerda con las características de una vía existente.



Se puede apreciar que la sección transversal dibujada en el plano de replanteo, no concuerda con las características de una vía existente.







En esta sección, en la que se puede apreciar que la forma del terreno natural no corresponde a una vía existente.



En esta sección, en la que se puede apreciar que la forma dibujada del terreno natural no corresponde a una vía existente.







El talud de corte cumple en cuanto a inclinación, pero la forma en la que se representa al terreno en la sección transversal del plano de replanteo, no corresponde a la realidad para una vía existente a rehabilitar, entre la sección 6+080 y hasta esta sección 6+100, de manera similar en las secciones 6+120, 6+140, 6+150



El talud de corte cumple en cuanto a inclinación, pero la forma en la que se representa al terreno en la sección transversal del plano de replanteo, no corresponde a la realidad para una vía existente a rehabilitar.







tramo comprendido entre las secciones transversales 6+260 a la 6+300, la inclinación de talud dibujado (1/4) no concuerd