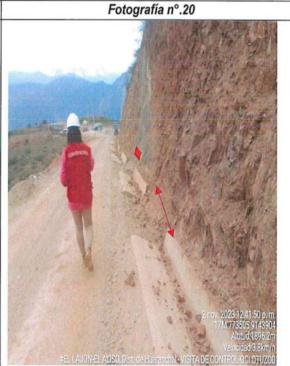

on el recorrido con la presencia del supervisor y residente de obra, donde se evidencio que hay progresivas que no se ejecutaron así como hay progresivas parcialmente ejecutadas.







También se ve sobre las cunetas de concreto pequeños derrumbes provenientes de talud superior debido a las lluvias de hace días atrás y a la estabilización del talud cortado, lo manifestado por el residente de obra.



Fotografía nº.17





Presencia de derrumbes en el interior de cuneta debido a talud inestable.



Se puede observar que aún no se ha relaizado el sellado de juntas en cunetas



Se puede observar que se ha verificado hasta la progresiva km 7+940 con la presencia del supervisor y residente, así mismo se evidencia que desde la progresiva km 7+920 al 7+940 no hay ninguna estructura de cuneta.



Se evidencio que desde la progresiva km 7+840 hasta la progresiva km 7+920 hay paños de cunetas alternados faltando 14 paños para culminar ese tramo.

Control Concurrente a la Municipalidad Distrital de Huaranchal

Ejecución de la Obra: "Rehabilitación De Camino Vecinal - 20.09 Km Chapihual - Huayobamba - El Lajón - El Aliso, Distrito De Huaranchal, Provincia De Otuzco, Departamento La Libertad."

Hito de Control n.º4: "Ejecución Contractual de la obra al 3 de noviembre del 2023"



Página 47 de 97







Se evidencio que desde el km 7+480 hasta la progresiva km 7+520 no hay perfilado completo y tampoco estructura de cuneta.

Fuente: ACTA DE VISITA DE INSPECCIÓN FÍSICA Nº 006-2023-MPO/OCI-SCC-CHA-ALI Elaborado por: Comisión de control.

(...)"



De lo expuesto se tiene que a la fecha le