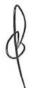

inación (1/3).



1860



En el plano de replanteo se ha dibujado el talud de corte en (1/2.5) lo cual incrementa metrado a favor del contratista, debió dibujarse el talud de corte con una inclinación de (1/3) para material suelto de acuerdo al acta de reclasificación en concordancia con el terreno. Los mismos errores se presentan en las secciones transversales 8+440,8+460,8+500, 8+520, 8+530, 8+540, 8+580, 8+590, 8+600.



Entre las secciones de progresiva Km 9+240 hasta la sección Km 9+450, se observa en plano de replanteo que el talud de corte ha sido dibujado con una inclinación de (1/2.5) incrementa metrado a favor del contratista, debió dibujarse el talud de corte con una inclinación de (1/3) para material suelto de acuerdo al acta de reclasificación en concordancia con el terreno.



1860





Entre las secciones de progresiva Km 10+110 hasta la sección Km 10+160, se observa en plano de replanteo que el talud de corte ha sido dibujado con una inclinación de (1/2.5) incrementa metrado a favor del contratista, debió dibujarse el talud de corte con una inclinación de (1/4) para roca suelta de acuerdo al acta de reclasificación en concordancia con el terreno.



Entre las secciones transversales de progresiva Km 10+800 hasta Km 10+880, se observa en plano de replanteo que el talud de corte ha sido dibujado con una inclinación de (1/8) incrementa metrado a favor del contratista, debió dibujarse el talud de corte con una inclinación de (1/10) para roca fija de acuerdo al acta de reclasificación en concordancia con el terreno.











Entre las secciones transversales de