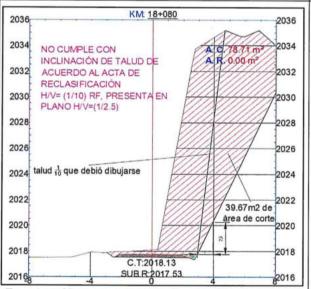

alud de corte ha sido dibujado con una inclinación de (1/2.5), lo cual incrementa el metrado a favor del contratista, debió dibujarse el talud de corte con una inclinación de (1/4) para roca suelta de acuerdo al acta de reclasificación de suelos.













Existen secciones transversales tal como la mostrada Km 17+360, entre el tramo 17+300 hasta 17+440 en las que se ha dibujado un talud de corte con inclinación (1/2.5), debiendo ser (1/10) según acta de reclasificación, esto genera un mayor volumen de corte a favor del contratista.



Existen secciones transversales tal como la mostrada Km 17+860, entre el tramo 17+760 hasta 18+000 en las que se ha dibujado un talud de corte con inclinación (1/2.5), debiendo ser (1/4), esto generaría un mayor volumen de corte a favor del contratista.



En el gráfico se muestra la sección transversal Km18+080 donde se trata de roca fija de acuerdo al acta de reclasificación de suelos y en concordancia con lo observado en obra, pero se puede apreciar que hay un error de dibujo en plano de replanteo con talud de corte inclinado (1/2.5), esto genera mayores valores de metrado a favor del contratista. Esto ocurre dentro del tramo entre las progresivas 18+020 hasta 18+120. Y en el tramo 18+340 hasta 18+500.



Entre el Km 19+00 hasta el Km 20+074.53, también se advierte errores en planos de replanteo en las que se ha dibujado el talud de corte con una inclinación (1/2.5), debiendo ser (1/3) de acuerdo con el acta de reclasificación de suelos.



Fuente: Planos de Replanteo.

Elaborado por: Comisión de control. (inspección en obra



Página 6