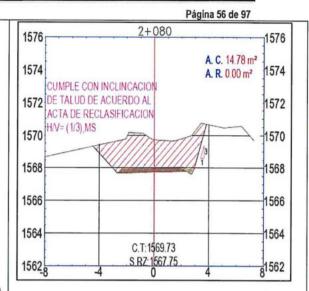

cuadas como para realizar un movimiento de tierras que implique realizar cortes de terreno a esas profundidades.



Presenta altura de corte en promedio que bordea los 2.20m, en estos tramos la vía, se encuentra a nivel de subrasante regulares condiciones y con pendientes adecuadas como para realizar un movimiento de tierras que implique realizar cortes de terreno a esas profundidades. La forma del terreno dibujado en plano difiere a lo real. De manera similar la sección 1+800.





Presenta altura de corte en promedio que superan los 2.00 m, en estos tramos la vía, se encuentra a nivel de subrasante regulares condiciones y con pendientes adecuadas como para realizar un movimiento de tierras que implique realizar cortes de terreno a esas profundidades. De manera similar la sección 1+900.



Presenta altura de corte de 2.00 m, en estos tramos la vía, se encuentra a nivel de subrasante en regulares condiciones como para realizar un movimiento de tierras que implique realizar cortes de terreno a esas profundidades. De manera similar la sección 2+090, 2+100 y 2+120.









Presenta altura de corte de 2.08 m, en estos tramos la vía, se encuentra a nivel de subrasante en regulares condiciones como para realizar un movimiento de tierras que implique realizar cortes de terreno a esas profundidades. De manera similar las secciones: 2+420, 2+440, 2+460, 2+480, 2+490.



Presenta altura de corte de 1.50 m, en este tramo en el poblado de Huayobamba, la vía se encuentra a nivel de subrasante en regulares condiciones, con viviendas existentes en ambos lados, no es necesario un movimien