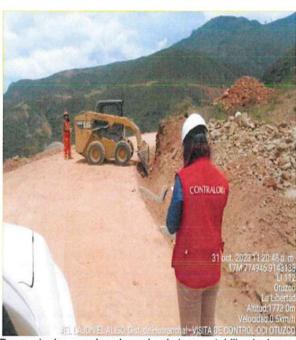

De la revisión al Cronograma utilización de equipos actualizados se ha verificado que el Contratista no cumple con los equipos mínimos y maquinaras que consideró para los meses de setiembre y octubre 2023. A continuación, se muestra el cronograma en mención:

# IMAGEN Nº 01- CRONOGRAMA DE EQUIPOS ACTUALIZADOS

Obra: "REHABILITACIÓN DE CAMINO VECINAL - 20.09 KM CHAPIHUAL - HUAYOBAMBA - EL LAJON - EL ALISO, DISTRITO DE HUARANCHAL, PROVINCIA DE OTUZCO, DEPARTAMENTO LA LIBERTAI CRONOGRAMA DE EQUIPOS ACTUALIZADOS