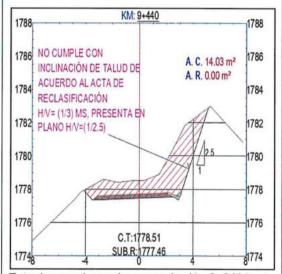

existente a rehabilitar.







tramo comprendido entre las secciones transversales 6+260 a la 6+300, la inclinación de talud dibujado (1/4) no concuerda para el tipo de suelo de la reclasificación (1/10).

KM 8+560



En las secciones 7+820, 7+840, 7+860, 7+880 y 7+900 y la sección 7+920, se ha dibujado un talud de corte de (1/4), debiendo dibujarse un talud con una inclinación (1/3).



1860



En el plano de replanteo se ha dibujado el talud de corte en (1/2.5) lo cual incrementa metrado a favor del contratista, debió dibujarse el talud de corte con una inclinación de (1/3) para material suelto de acuerdo al acta de reclasificación en concordancia con el terreno. Los mismos errores se presentan en las secciones transversales 8+440,8+460,8+500, 8+520, 8+530, 8+540, 8+580, 8+590, 8+600.



Entre las secciones de progresiva Km 9+240 hasta la sección Km 9+450, se observa en plano de replanteo que el talud de corte ha sido dibujado con una inclinación de (1/2.5) incrementa metrado a favor del contratista, debió dibujarse el talud de corte con una inclinación de (1/3) para material suelto de acuerdo al acta de reclasificación en concordancia con el terreno.



1860





Entre las secciones de progresiva Km 10+110 hasta la sección Km 10+160, se observa en plano de replanteo que el talud de corte ha sido dibujado con una inclinación de (1/2.5) incrementa metrado a favor del contratista, debió dibujarse el talud de corte con una inclinación de (1/4) para roca suelta de acuerdo al acta de reclasificación en concordancia con el terreno.



Entre las secciones transversales de progr