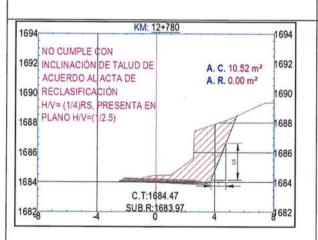

ción en concordancia con el terreno.



1860





Entre las secciones de progresiva Km 10+110 hasta la sección Km 10+160, se observa en plano de replanteo que el talud de corte ha sido dibujado con una inclinación de (1/2.5) incrementa metrado a favor del contratista, debió dibujarse el talud de corte con una inclinación de (1/4) para roca suelta de acuerdo al acta de reclasificación en concordancia con el terreno.



Entre las secciones transversales de progresiva Km 10+800 hasta Km 10+880, se observa en plano de replanteo que el talud de corte ha sido dibujado con una inclinación de (1/8) incrementa metrado a favor del contratista, debió dibujarse el talud de corte con una inclinación de (1/10) para roca fija de acuerdo al acta de reclasificación en concordancia con el terreno.











Entre las secciones transversales de progresiva Km 12+700 hasta Km 13+00, se observa en plano de replanteo que el talud de corte ha sido dibujado con una inclinación de (1/2.5) que incrementa metrado a favor del contratista, debió dibujarse el talud de corte con una inclinación de (1/4) para roca suelta de acuerdo al acta de reclasificación en concordancia con el terreno.



Desde la sección 13+840 hasta la sección 13+940 se observa en plano de replanteo que el talud de corte ha sido dibujado con una inclinación de (1/2.5) que incrementa metrado a favor del contratista, debió dibujarse el talud de corte con una inclinación de (1/4) para roca suelta de acuerdo al acta de reclasificación de suelos.







KM: 15+520

Página 61 de 97

La sección del Km 14+140 hasta la sección 14+410, y secc