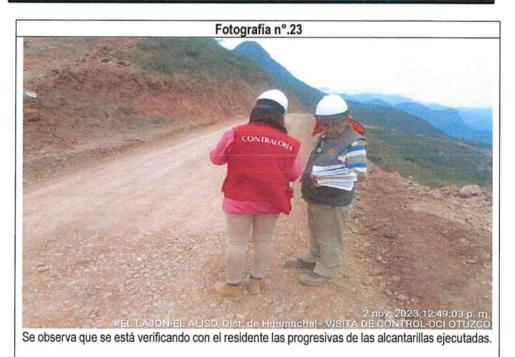

Elaborado por : Comisión auditora

En ese sentido, de las visitas de inspección física realizadas por la Comisión de Control a la ejecución de la Obra, el 31 de octubre de 2023 y 2 de noviembre de 2023, durante el recorrido efectuado a toda la longitud de la vía (progresiva de la 0+00,00 km a la progresiva 20+09,00km), se ha identificado la existencia de frentes de trabajo en la obra; a fin de verificar la participación de los profesionales y técnicos propuestos por parte del Contratista y de la Supervisión de la obra en sus ofertas y gastos generales; constatándose la ausencia de personal técnicos de obra ofertados, para la ejecución de la obra, hecho que se consignó en el Acta de visita de inspección física N° 006 -2023-MPO/OCI-SCC-CHA-AL - suscrita el 2 de noviembre de 2023 (Apéndice N° 1). En el cuadro siguiente se detallará la verificación realizada en relación a la presencia del personal del contratista en obra: