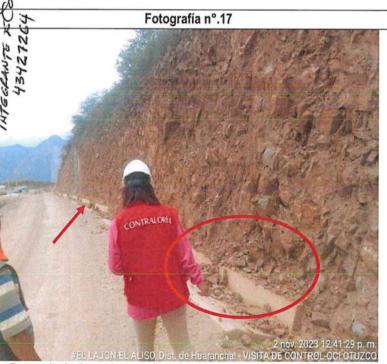

la presencia del supervisor y residente de obra, donde se evidencio que hay progresivas que no se ejecutaron así como hay progresivas parcialmente ejecutadas.



Je fe of Conision 7086425



A la altura del Km 7+320 al Km 7+480 se observa perfilado y compactado de cuneta incompleto, así mismo no se aprecio estructura de cuneta.

2 nov 2023 12.5 23 p. m. 17M 773865 91 4024 Abstud 1872 4m Velocided 6 Mark # 4 10 (LEF AU(S) Pist de Buganierial - VISITA DE CONTROL celei 071 1770

Entre las progresivas; 7+400, 7+420, 7+460, no existen trabajos de perfilado y compactado de cuneta.

También se ve sobre las cunetas de concreto pequeños derrumbes provenientes de talud superior debido a las lluvias de hace días atrás y a la estabilización del talud cortado, lo manifestado por el residente de obra.



Presencia de derrumbes en el interior de cuneta debido a talud inestable.



Se puede observar que aún no se ha relaizado el sellado de juntas en cunetas





1 It cle Gmision of Foresign

Se puede observar que se ha verificado hasta la progresiva km 7+940 con la presencia del supervisor y residente, así mismo se evidencia que desde la progresiva km 7+920 al 7+940 no hay ninguna estructura de cuneta.



Se evidencio que desde la progresiva km 7+840 hasta la progresiva km 7+920 hay paños de cunetas alternados faltando 14 paños para culminar ese tramo.



Se evidencia que no hay trabajos concluidos de perfilado desde el km 7+810 al km 7+840, así mismo no existe estructura de cuneta en las siguientes progresivas.



Se evidencio que desde el km 7+480 hasta la progresiva km 7+520 no hay perf