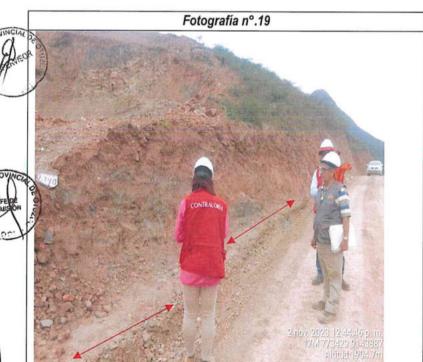

ción para cunetas ni perfilado ni compactado,, pero sin embargo han valorizado las progresivas del km 7+000 al km 7+940 en la valorización n.º 7 correspondiente al mes de setiembre de 2023, por consiguiente se siguió con el recorrido con la presencia del supervisor y residente de obra, donde se evidencio que hay progresivas que no se ejecutaron así como hay progresivas parcialmente ejecutadas.







También se ve sobre las cunetas de concreto pequeños derrumbes provenientes de talud superior debido a las lluvias de hace días atrás y a la estabilización del talud cortado, lo manifestado por el residente de obra.



Fotografía nº.17





Presencia de derrumbes en el interior de cuneta debido a talud inestable.



Se puede observar que aún no se ha relaizado el sellado de juntas en cunetas



Se puede observar que se ha verificado hasta la progresiva km 7+940 con la presencia del supervisor y residente, así mismo se evidencia que desde la progresiva km 7+920 al 7+940 no hay ninguna estructura de cuneta.



Se evidencio que desde la progresiva km 7+840 hasta la progresiva km 7+920 hay paños de cunetas alternados faltando 14 paños para culminar ese tramo.

Control Concurrente a la Municipalidad Distrital de Huaranchal

Ejecución de la Obra: "Rehabilitación De Camino Vecinal - 20.09 Km Chapihual - Huayobamba - El Lajón - El Aliso, Distrito De Huaranchal, Provincia De Otuzco, Departamento La Libertad."

Hito de Control n.º4: "Ejecución Contractual de la obra al 3 de noviembre del 2023"



Página 47 de 97







Se evidencio que desde el km 7+480 hasta la progresiva km 7+520 no ha