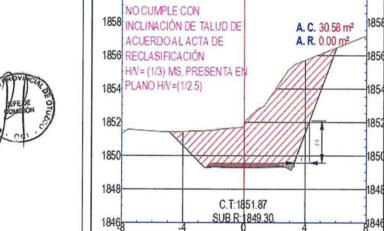

ransversal del plano de replanteo, no corresponde a la realidad para una vía existente a rehabilitar, entre la sección 6+080 y hasta esta sección 6+100, de manera similar en las secciones 6+120, 6+140, 6+150



El talud de corte cumple en cuanto a inclinación, pero la forma en la que se representa al terreno en la sección transversal del plano de replanteo, no corresponde a la realidad para una vía existente a rehabilitar.







tramo comprendido entre las secciones transversales 6+260 a la 6+300, la inclinación de talud dibujado (1/4) no concuerda para el tipo de suelo de la reclasificación (1/10).

KM 8+560



En las secciones 7+820, 7+840, 7+860, 7+880 y 7+900 y la sección 7+920, se ha dibujado un talud de corte de (1/4), debiendo dibujarse un talud con una inclinación (1/3).



1860



En el plano de replanteo se ha dibujado el talud de corte en (1/2.5) lo cual incrementa metrado a favor del contratista, debió dibujarse el talud de corte con una inclinación de (1/3) para material suelto de acuerdo al acta de reclasificación en concordancia con el terreno. Los mismos errores se presentan en las secciones transversales 8+440,8+460,8+500, 8+520, 8+530, 8+540, 8+580, 8+590, 8+600.



Entre las secciones de progresiva Km 9+240 hasta la sección Km 9+450, se observa en plano de replanteo que el talud de corte ha sido dibujado con una inclinación de (1/2.5) incrementa metrado a favor del contratista, debió dibujarse el talud de corte con una inclinación de (1/3) para material suelto de acuerdo al acta de reclasificación en concordancia con el terreno.



1860





Entre las se