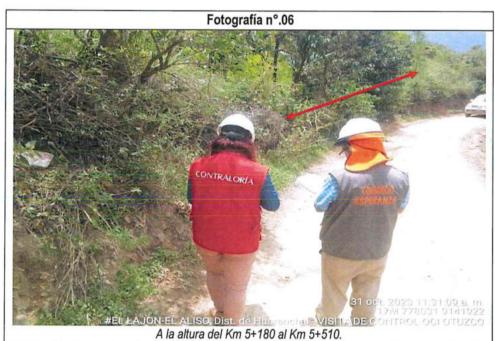

Elaborado por : Comisión auditora

En ese sentido, de las visitas de inspección física realizadas por la Comisión de Control a la ejecución de la Obra, el 31 de octubre de 2023 y 2 de noviembre de 2023, durante el recorrido efectuado a toda la longitud de la vía (progresiva de la 0+00,00 km a la progresiva 20+09,00km), se ha identificado la existencia de frentes de trabajo en la obra; a fin de verificar la participación de los profesionales y técnicos propuestos por parte del Contratista y de la Supervisión de la obra en sus ofertas y gastos generales; constatándose la ausencia de personal técnicos de obra ofertados, para la ejecución de la obra, hecho que se consignó en el Acta de visita de inspección física N° 006 -2023-MPO/OCI-SCC-CHA-AL - suscrita el 2 de noviembre de 2023 (Apéndice N° 1). En el cuadro siguiente se detallará la verificación realizada en relación a la presencia del personal del contratista en obra:

Página 9 de 97

Cuadro n. º11 Verificación en obra del Plantel Profesional y Técnico ofertado por el Contratista

| Ν° | Nombres y Apellidos               | DNI      |                                           |    | Estuvo pres<br>inspección<br>obr | física a la |
|----|-----------------------------------|----------|-------------------------------------------|----|----------------------------------|-------------|
|    |                                   |          |                                           |    | 31/10/20223                      | 2/11/2023   |
| 1  | José Victoriano Vargas Gariza     | 16448429 | Residente de Obra                         | 1* | Si                               | Si          |
| 2  |                                   |          | Ingeniero Asistente de Residente de Obra  | 1* | No                               | No          |
| 3  | Michael Ronny Velásquez Alva      | 45436063 | Especialista en Metrados Y Valorizaciones | 1* | Si                               | Si          |
| 4  | José Ronny Zamora Zavaleta        | 73423365 | Especialista de Suelos y pavimentos       | 1* | Si                               | Si          |
| 5  | Martín Ricardo Valverde Caro      | 18122539 | Especialista SSOMA                        | 1* | Si                               | Si          |
| 6  | Giancarlo Javier Meregildo Quispe | 70484119 | Administrador de obra                     | 1* | Si                               | Si          |
| 7  | Edwin Juan Obeso Rodríguez        | 74814662 | Topógrafo                                 | 1* | Si                               | Si          |
| 8  | Samuel Gonzalo Quispe Espinoza    | 41024427 | Maestro de obra                           | 1* | Si                               | Si          |

Fuente: Acta de visita de inspección física N°006 -2023-MPO/OCI-SCC-CHA-AL-suscrita el 02 de noviembre de 2023.

Elaborado por: Comisión de Control Concurrente.

Del mismo modo, de las visitas de inspección física realizadas por la comisión de control, se constató la no presencia del siguiente personal técnico ofertado por la supervisión de la ejecución de la obra, tal como se detalla a continuación.