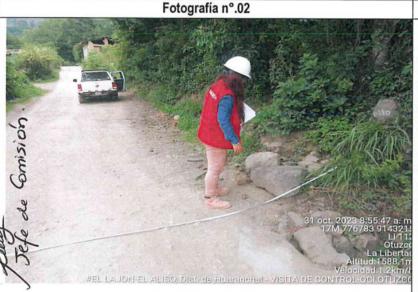

Elaborado por : Comisión auditora

En ese sentido, de las visitas de inspección física realizadas por la Comisión de Control a la ejecución de la Obra, el 31 de octubre de 2023 y 2 de noviembre de 2023, durante el recorrido efectuado a toda la longitud de la vía (progresiva de la 0+00,00 km a la progresiva 20+09,00km), se ha identificado la existencia de frentes de trabajo en la obra; a fin de verificar la participación de los profesionales y técnicos propuestos por parte del Contratista y de la Supervisión de la obra en sus ofertas y gastos generales; constatándose la ausencia de personal técnicos de obra ofertados, para la ejecución de la obra, hecho que se consignó en el Acta de visita de inspección física N° 006 -2023-MPO/OCI-SCC-CHA-AL - suscrita el 2 de noviembre de 2023 (Apéndice N° 1). En el cuadro siguiente se detallará la verificación realizada en relación a la presencia del personal del contratista en obra:

Página 9 de 97

Cuadro n. º11 Verificación en obra del Plantel Profesional y Técnico ofertado por el Contratista

| Ν° | Nombres y Apellidos               | DNI      |                                           |    | Estuvo pres<br>inspección<br>obr | física a la |
|----|-----------------------------------|----------|-------------------------------------------|----|----------------------------------|-------------|
|    |                                   |          |                                           |    | 31/10/20223                      | 2/11/2023   |
| 1  | José Victoriano Vargas Gariza     | 16448429 | Residente de Obra                         | 1* | Si                               | Si          |
| 2  |                                   |          | Ingeniero Asistente de Residente de Obra  | 1* | No                               | No          |
| 3  | Michael Ronny Velásquez Alva      | 45436063 | Especialista en Metrados Y Valorizaciones | 1* | Si                               | Si          |
| 4  | José Ronny Zamora Zavaleta        | 73423365 | Especialista de Suelos y pavimentos       | 1* | Si                               | Si          |
| 5  | Martín Ricardo Valverde Caro      | 18122539 | Especialista SSOMA                        | 1* | Si                               | Si          |
| 6  | Giancarlo Javier Meregildo Quispe | 70484119 | Administrador de obra                     | 1* | Si                               | Si          |
| 7  | Edwin Juan Obeso Rodríguez        | 74814662 | Topógrafo                                 | 1* | Si                               | Si          |
| 8  | Samuel Gonzalo Quispe Espinoza    | 41024427 | Maestro de obra                           | 1* | Si                               | Si          |