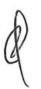

omo para realizar un movimiento de tierras que implique realizar cortes de terreno a esas profundidades. La forma del terreno dibujado en plano difiere a lo real. De manera similar la sección 1+800.





Presenta altura de corte en promedio que superan los 2.00 m, en estos tramos la vía, se encuentra a nivel de subrasante regulares condiciones y con pendientes adecuadas como para realizar un movimiento de tierras que implique realizar cortes de terreno a esas profundidades. De manera similar la sección 1+900.



Presenta altura de corte de 2.00 m, en estos tramos la vía, se encuentra a nivel de subrasante en regulares condiciones como para realizar un movimiento de tierras que implique realizar cortes de terreno a esas profundidades. De manera similar la sección 2+090, 2+100 y 2+120.









Presenta altura de corte de 2.08 m, en estos tramos la vía, se encuentra a nivel de subrasante en regulares condiciones como para realizar un movimiento de tierras que implique realizar cortes de terreno a esas profundidades. De manera similar las secciones: 2+420, 2+440, 2+460, 2+480, 2+490.



Presenta altura de corte de 1.50 m, en este tramo en el poblado de Huayobamba, la vía se encuentra a nivel de subrasante en regulares condiciones, con viviendas existentes en ambos lados, no es necesario un movimiento de tierras a esas profundidades. De manera similar las secciones 2+640, 2+660, 2+700, 2+720.





En esta sección transversal presenta un ancho de vía existente, reducido a 1.47m, lo dibujado en plano de replanteo no concuerda con la forma real del terreno natural existente.



En