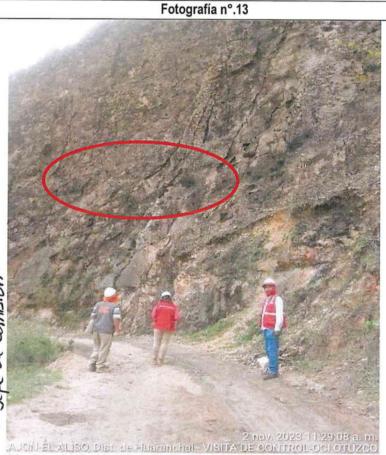

rda con la inclinación dibujada en planos de replanteo por presentar una inclinación H:V (1:2.5), esto pdría generar mayores pagos en la valorización de trabajos de corte en roca fija; cuya diferencia de áreas y volúmenes de corte entre la sección realmente ejecutada y lo considerado en planos de replanteo; sea a favor del contratista.

La comision de control en presencia del Ing. residente de Obra y el Ing. Supervisor de obra constataron la existencia de incompatibilidades en cuanto al dibujo de taludes de corte considerados en los planos de replanteo los cuales no concuerdan con el tipo de material consignado en el acta de reclasificación de material; al respecto el ing. supervisor manifestó que dicha reclasificación la efectuaron antes de que el asuma sus funciones.

INTEGRANTE Y342





70869725





Verificando en la progresiva Km 18+050, la presencia de material rocoso en talud.

Siguiendo con el recorrido de inspección, al no haber pase para continuar con el recorrido hacia adelante, la comisión de control se regresó por una ruta alterna que nos conducía a otro frente de trabajo en la obra, al km 7+320 donde se pudo verificar la existencia de trabajos ejecutados de manera parcial correspondiente al perfilado y compactado de cunetas.

Dentro del tramo: km 7+320 al 7+940, existen sectores que cuentan con perfilado de cunetas parcialmente ejecutadas y no culminadas, otros donde se ha colmatado de material y existen también zonas donde no se han ejecutado trabajos de corte o excavación para cunetas ni perfilado ni compactado,, pero sin embargo han valorizado las progresi