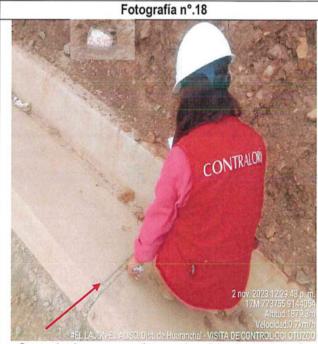

rogresivas que no se ejecutaron así como hay progresivas parcialmente ejecutadas.



Je fe of Conision 7086425



A la altura del Km 7+320 al Km 7+480 se observa perfilado y compactado de cuneta incompleto, así mismo no se aprecio estructura de cuneta.

2 nov 2023 12.5 23 p. m. 17M 773865 91 4024 Abstud 1872 4m Velocided 6 Mark # 4 10 (LEF AU(S) Pist de Buganierial - VISITA DE CONTROL celei 071 1770

Entre las progresivas; 7+400, 7+420, 7+460, no existen trabajos de perfilado y compactado de cuneta.

También se ve sobre las cunetas de concreto pequeños derrumbes provenientes de talud superior debido a las lluvias de hace días atrás y a la estabilización del talud cortado, lo manifestado por el residente de obra.



Presencia de derrumbes en el interior de cuneta debido a talud inestable.



Se puede observar que aún no se ha relaizado el sellado de juntas en cunetas





1 It cle Gmision of Foresign

Se puede observar que se ha verificado hasta la progresiva km 7+940 con la presencia del supervisor y residente, así mismo se evidencia que desde la progresiva km 7+920 al 7+940 no hay ninguna estructura de cuneta.



Se evidencio que desde la progresiva km 7+840 hasta la progresiva km 7+920 hay paños de cunetas alternados faltando 14 paños para culminar ese tramo.



Se evidencia que no hay trabajos concluidos de perfilado desde el km 7+810 al km 7+840, así mismo no existe estructura de cuneta en las siguientes progresivas.



Se evidencio que desde el km 7+480 hasta la progresiva km 7+520 no hay perfilado completo y tampoco estructura de cuneta.



Así mismo se indica que se