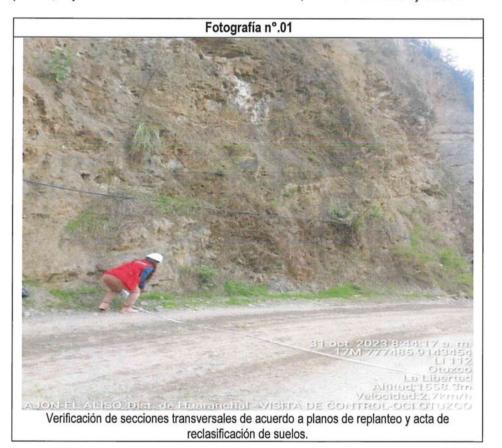

Elaborado por : Comisión auditora

En ese sentido, de las visitas de inspección física realizadas por la Comisión de Control a la ejecución de la Obra, el 31 de octubre de 2023 y 2 de noviembre de 2023, durante el recorrido efectuado a toda la longitud de la vía (progresiva de la 0+00,00 km a la progresiva 20+09,00km), se ha identificado la existencia de frentes de trabajo en la obra; a fin de verificar la participación de los profesionales y técnicos propuestos por parte del Contratista y de la Supervisión de la obra en sus ofertas y gastos generales; constatándose la ausencia de personal técnicos de obra ofertados, para la ejecución de la obra, hecho que se consignó en el Acta de visita de inspección física N° 006 -2023-MPO/OCI-SCC-CHA-AL - suscrita el 2 de noviembre de 2023 (Apéndice N° 1). En el cuadro siguiente se detallará la verificación realizada en relación a la presencia del personal del contratista en obra:

Página 9 de 97

Cuadro n. º11 Verificación en obra del Plantel Profesional y Técnico ofertado por el Contratista

| Ν° | Nombres y Apellidos               | DNI      |                                           |    | Estuvo pres<br>inspección<br>obr | física a la |
|----|-----------------------------------|----------|-------------------------------------------|----|----------------------------------|-------------|
|    |                                   |          |                                           |    | 31/10/20223                      | 2/11/2023   |
| 1  | José Victoriano Vargas Gariza     | 16448429 | Residente de Obra                         | 1* | Si                               | Si          |
| 2  |                                   |          | Ingeniero Asistente de Residente de Obra  | 1* | No                               | No          |
| 3  | Michael Ronny Velásquez Alva      | 45436063 | Especialista en Metrados Y Valorizaciones | 1* | Si                               | Si          |
| 4  | José Ronny Zamora Zavaleta        | 73423365 | Especialista de Suelos y pavimentos       | 1* | Si                               | Si          |
| 5  | Martín Ricardo Valverde Caro      | 18122539 | Especialista SSOMA                        | 1* | Si                               | Si          |
| 6  | Giancarlo Javier Meregildo Quispe | 70484119 | Administrador de obra                     | 1* | Si                               | Si          |
| 7  | Edwin Juan Obeso Rodríguez        | 74814662 | Topógrafo                                 | 1* | Si                               | Si          |
| 8  | Samuel Gonzalo Quispe Espinoza    | 41024427 | Maestro de obra                           | 1* | Si                               | Si          |