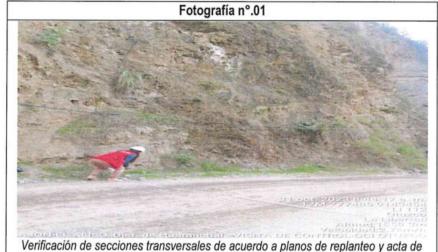

pués de la verificación en obra, se detecta una variación en algunas secciones transversales entre lo consignado en el acta de reclasificación de tipo de material y lo dibujado en planos de replanteo.

Entre la progresivas Km 0+760 - Km 0+800, se verifica presencia de talud rocoso, también de acuerdo al acta de reclasificación de suelos han considerado material rocoso H:V (1:10), pero en la sección Km 0+760 se ha considerado en plano de replanteo una inclinación de H:V (1:3). Este hecho debido a la diferencia de secciones puede generar que se valoricen metrados de acuerdo a planos de replanteo. cuyo error o diferencia incrementa el metrado, sobre lo realmente ejecutado.









Aprobado mediante notificación, notificada al contratista y supervisor el 16 de junio 2023.



Página 52 de 97



reclasificación de suelos.

Fuente: ACTA DE VISITA DE INSPECCIÓN FÍSICA Nº 006-2023-MPO/OCI-SCC-CHA-ALI Elaborado por: Comisión de control.



De manera similar se muestran los planos de algunas secciones transversales que aunque cumplen la inclinacion de talud de acuerdo al material de acta de reclasificación de material, pero in situ es incompatible con la forma del terreno en la vía, tal es el caso de la seccion Km 1+930 y 1+940 de plano de replanteo.



A la altura de la progresiva Km 1+780, Km 1+800, 1+810, 1+820, 1+880, 1+900; se observan secciones incompatibles entre el terreno situ y las secciones transversales de planos de replanteo. Presentando en dichos planos alturas de corte de 2m de altura.



Control Concurrente a la Municipalidad Distrital de Huaranchal

Fotografía n°.03