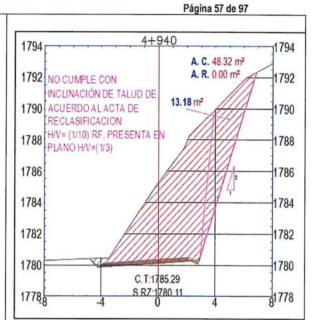

Presenta altura de corte de 2.08 m, en estos tramos la vía, se encuentra a nivel de subrasante en regulares condiciones como para realizar un movimiento de tierras que implique realizar cortes de terreno a esas profundidades. De manera similar las secciones: 2+420, 2+440, 2+460, 2+480, 2+490.



Presenta altura de corte de 1.50 m, en este tramo en el poblado de Huayobamba, la vía se encuentra a nivel de subrasante en regulares condiciones, con viviendas existentes en ambos lados, no es necesario un movimiento de tierras a esas profundidades. De manera similar las secciones 2+640, 2+660, 2+700, 2+720.





En esta sección transversal presenta un ancho de vía existente, reducido a 1.47m, lo dibujado en plano de replanteo no concuerda con la forma real del terreno natural existente.



En esta sección se aprecia que el dibujo en plano de replanteo de la sección transversal no cumple de acuerdo al acta de reclasificación, lo que genera 13.18m2 de área de corte y por lo tanto un mayor volumen de corte a valorizar a favor del contratista.





Se puede apreciar que la sección transversal dibujada en el plano de replanteo, no concuerda con las características de una vía existente.



Se puede apreciar que la sección transversal dibujada en el plano de replanteo, no concuerda con las características de una vía existente.







En esta sección, en la que se puede apreciar que la forma del terreno natural no corresponde a una vía existente.



En esta sección, en la que se puede apreciar que la forma dibujada del terreno natural no corresponde a una vía existente.







El