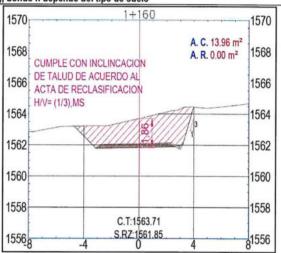

real.

Control Concurrente a la Municipalidad Distrital de Huaranchal

Ejecución de la Obra: "Rehabilitación De Camino Vecinal - 20.09 Km Chapihual - Huayobamba - El Lajón - El Aliso, Distrito De Huaranchal, Provincia De Otuzco, Departamento La Libertad."

Hito de Control n.º4: "Ejecución Contractual de la obra al 3 de noviembre del 2023"



Página 55 de 97

## Cuadro n.º 25 SECCIONES TRANSVERSALES CON ERRORES

LEYENDA:

TIPOS DE SUELO: MS=MATERIAL SUELTO, RS= ROCA SUELTA y RF= ROCA FIJA ( RELACIÓN HORIZONTAL : VERTICAL)= (1/n), donde n depende del tipo de suelo



De acuerdo al acta de reclasificación de suelos considera roca fija, pero en plano de replanteo la inclinación de talud es para material suelto, lo cual generó una mayor área de corte y por lo tanto mayores volúmenes de corte.



Presenta altura de corte que bordea los 2m, en este tramo la vía, se encuentra a nivel de subrasante en buenas condiciones y con pendientes adecuadas como para realizar movimiento de tierras que implique realizar cortes de terreno a esas profundidades









Presenta altura de corte que bordea los 2.50m, en estos tramos la vía, se encuentra a nivel de subrasante regulares condiciones y con pendientes adecuadas como para realizar un movimiento de tierras que implique realizar cortes de terreno a esas profundidades.



Presenta altura de corte en promedio que bordea los 2.20m, en estos tramos la vía, se encuentra a nivel de subrasante regulares condiciones y con pendientes adecuadas como para realizar un movimiento de tierras que implique realizar cortes de terreno a esas profundidades.