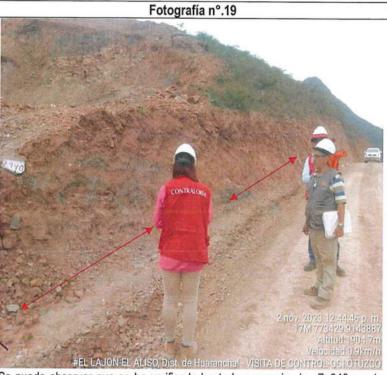

Je fe of Conision 7086425



A la altura del Km 7+320 al Km 7+480 se observa perfilado y compactado de cuneta incompleto, así mismo no se aprecio estructura de cuneta.

2 nov 2023 12.5 23 p. m. 17M 773865 91 4024 Abstud 1872 4m Velocided 6 Mark # 4 10 (LEF AU(S) Pist de Buganierial - VISITA DE CONTROL celei 071 1770

Entre las progresivas; 7+400, 7+420, 7+460, no existen trabajos de perfilado y compactado de cuneta.

También se ve sobre las cunetas de concreto pequeños derrumbes provenientes de talud superior debido a las lluvias de hace días atrás y a la estabilización del talud cortado, lo manifestado por el residente de obra.



Presencia de derrumbes en el interior de cuneta debido a talud inestable.



Se puede observar que aún no se ha relaizado el sellado de juntas en cunetas





1 It cle Gmision of Foresign

Se puede observar que se ha verificado hasta la progresiva km 7+940 con la presencia del supervisor y residente, así mismo se evidencia que desde la progresiva km 7+920 al 7+940 no hay ninguna estructura de cuneta.



Se evidencio que desde la progresiva km 7+840 hasta la progresiva km 7+920 hay paños de cunetas alternados faltando 14 paños para culminar ese tramo.



Se evidencia que no hay trabajos concluidos de perfilado desde el km 7+810 al km 7+840, así mismo no existe estructura de cuneta en las siguientes progresivas.



Se evidencio que desde el km 7+480 hasta la progresiva km 7+520 no hay perfilado completo y tampoco estructura de cuneta.



Así mismo se indica que se verifico el baden valorizado en el mes de sertiembre 2023 valorización n. °7, el c