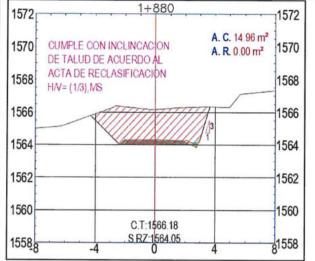

sante en buenas condiciones y con pendientes adecuadas como para realizar movimiento de tierras que implique realizar cortes de terreno a esas profundidades









Presenta altura de corte que bordea los 2.50m, en estos tramos la vía, se encuentra a nivel de subrasante regulares condiciones y con pendientes adecuadas como para realizar un movimiento de tierras que implique realizar cortes de terreno a esas profundidades.



Presenta altura de corte en promedio que bordea los 2.20m, en estos tramos la vía, se encuentra a nivel de subrasante regulares condiciones y con pendientes adecuadas como para realizar un movimiento de tierras que implique realizar cortes de terreno a esas profundidades. La forma del terreno dibujado en plano difiere a lo real. De manera similar la sección 1+800.





Presenta altura de corte en promedio que superan los 2.00 m, en estos tramos la vía, se encuentra a nivel de subrasante regulares condiciones y con pendientes adecuadas como para realizar un movimiento de tierras que implique realizar cortes de terreno a esas profundidades. De manera similar la sección 1+900.



Presenta altura de corte de 2.00 m, en estos tramos la vía, se encuentra a nivel de subrasante en regulares condiciones como para realizar un movimiento de tierras que implique realizar cortes de terreno a esas profundidades. De manera similar la sección 2+090, 2+100 y 2+120.









Presenta altura de corte de 2.08 m, en estos tramos la vía, se encuentra a nivel de subrasante en regulares condiciones como para realizar un movimiento de tierras que implique realizar cortes de te