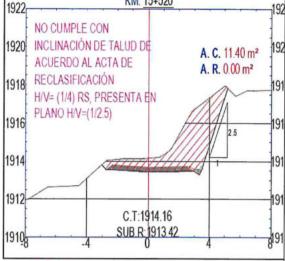

ca fija de acuerdo al acta de reclasificación en concordancia con el terreno.











Entre las secciones transversales de progresiva Km 12+700 hasta Km 13+00, se observa en plano de replanteo que el talud de corte ha sido dibujado con una inclinación de (1/2.5) que incrementa metrado a favor del contratista, debió dibujarse el talud de corte con una inclinación de (1/4) para roca suelta de acuerdo al acta de reclasificación en concordancia con el terreno.



Desde la sección 13+840 hasta la sección 13+940 se observa en plano de replanteo que el talud de corte ha sido dibujado con una inclinación de (1/2.5) que incrementa metrado a favor del contratista, debió dibujarse el talud de corte con una inclinación de (1/4) para roca suelta de acuerdo al acta de reclasificación de suelos.







KM: 15+520

Página 61 de 97

La sección del Km 14+140 hasta la sección 14+410, y secciones comprendidas entre 14+490 hasta 14+980 se observa en plano de replanteo que el talud de corte ha sido dibujado con una inclinación de (1/2.5) que incrementa metrado a favor del contratista, debió dibujarse el talud de corte con una inclinación de (1/4) para roca suelta de acuerdo al acta de reclasificación de suelos.

Existen secciones transversales entre la 15+100 hasta la 15+680, y el tramo entre la 15+880 hasta 15+920 en las que se observa en plano de replanteo que el talud de corte ha sido dibujado con una inclinación de (1/2.5) que incrementa metrado a favor del contratista, debió dibujarse el talud de corte con una inclinación de (1/4) para roca suelta de acuerdo al acta de reclasificación de