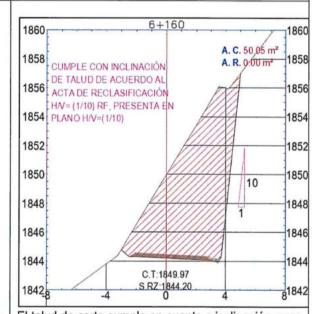

Fuente: Acta de visita de inspección física N°006 -2023-MPO/OCI-SCC-CHA-AL-suscrita el 02 de noviembre de 2023.

Elaborado por: Comisión de Control Concurrente.

Del mismo modo, de las visitas de inspección física realizadas por la comisión de control, se constató la no presencia del siguiente personal técnico ofertado por la supervisión de la ejecución de la obra, tal como se detalla a continuación.

Cuadro n.º 12 Verificación en obra del Plantel Profesional y Técnico Ofertado por la Supervisión

| N° | Nombres y Apellidos           | DNI      | Cargo                              | Cantidad | Estuvo pres<br>visita de in<br>física a | spección  |
|----|-------------------------------|----------|------------------------------------|----------|-----------------------------------------|-----------|
|    |                               |          |                                    |          | 31/10/20223                             | 2/11/2023 |
| 1  | Luis Alberto Otiniano Roldán  | 32904723 | Jefe de Supervisión                | 1*       | Si                                      | Si        |
| 2  | Aldo Zambrano Meléndez        | 40923353 | Asistente de Supervisión           | 1*       | Si                                      | Si        |
| 3  | Edin David Valverde Gutiérrez | 77207689 | Especialista en mecánica de suelos | 1**      | Si                                      | Si        |
| 4  |                               |          | Topógrafo Cadista Inc. Equipo.     | 1*       | No                                      | No        |