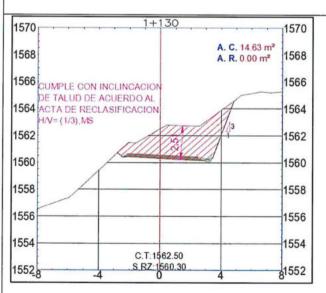

de Control n.º4: "Ejecución Contractual de la obra al 3 de noviembre del 2023"



Página 55 de 97

## Cuadro n.º 25 SECCIONES TRANSVERSALES CON ERRORES

LEYENDA:

TIPOS DE SUELO: MS=MATERIAL SUELTO, RS= ROCA SUELTA y RF= ROCA FIJA ( RELACIÓN HORIZONTAL : VERTICAL)= (1/n), donde n depende del tipo de suelo



De acuerdo al acta de reclasificación de suelos considera roca fija, pero en plano de replanteo la inclinación de talud es para material suelto, lo cual generó una mayor área de corte y por lo tanto mayores volúmenes de corte.



Presenta altura de corte que bordea los 2m, en este tramo la vía, se encuentra a nivel de subrasante en buenas condiciones y con pendientes adecuadas como para realizar movimiento de tierras que implique realizar cortes de terreno a esas profundidades









Presenta altura de corte que bordea los 2.50m, en estos tramos la vía, se encuentra a nivel de subrasante regulares condiciones y con pendientes adecuadas como para realizar un movimiento de tierras que implique realizar cortes de terreno a esas profundidades.



Presenta altura de corte en promedio que bordea los 2.20m, en estos tramos la vía, se encuentra a nivel de subrasante regulares condiciones y con pendientes adecuadas como para realizar un movimiento de tierras que implique realizar cortes de terreno a esas profundidades. La forma del terreno dibujado en plano difiere a lo real. De manera similar la sección 1+800.





Presenta altura de corte en promedio que superan los 2.00 m, en estos tramos la vía, se encuentra a nivel de subrasante regulares condiciones y con pendientes ade