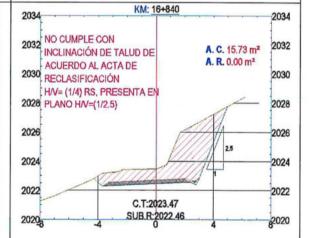

Página 61 de 97

La sección del Km 14+140 hasta la sección 14+410, y secciones comprendidas entre 14+490 hasta 14+980 se observa en plano de replanteo que el talud de corte ha sido dibujado con una inclinación de (1/2.5) que incrementa metrado a favor del contratista, debió dibujarse el talud de corte con una inclinación de (1/4) para roca suelta de acuerdo al acta de reclasificación de suelos.

Existen secciones transversales entre la 15+100 hasta la 15+680, y el tramo entre la 15+880 hasta 15+920 en las que se observa en plano de replanteo que el talud de corte ha sido dibujado con una inclinación de (1/2.5) que incrementa metrado a favor del contratista, debió dibujarse el talud de corte con una inclinación de (1/4) para roca suelta de acuerdo al acta de reclasificación de suelos.





Existen secciones transversales entre la 16+000 hasta la 16+040, el tramo entre la 16+110 hasta 16+ 220 y en el tramo entre 16+680 al 16+920 en las que se observa en plano de replanteo que el talud de corte ha sido dibujado con una inclinación de (1/2.5) que incrementa metrado a favor del contratista, debió dibujarse el talud de corte con una inclinación de (1/4) para roca suelta de acuerdo al acta de reclasificación de suelos.

Tramo entre las secciones transversales 16+680 hasta la 16+920, en las que se observa en plano de replanteo; que el talud de corte ha sido dibujado con una inclinación de (1/2.5), lo cual incrementa el metrado a favor del contratista, debió dibujarse el talud de corte con una inclinación de (1/4) para roca suelta de acuerdo al acta de reclasificación de suelos.